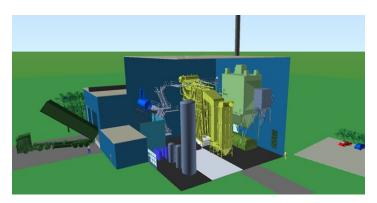

#### 10 - 12,5 and 15 MW

The Delta model is a predesigned steam boiler plant, which has been standardized to lower the cost, increase the efficiency and ensure high operation reliability.

As for all Focus BioEnergy's models, the customer will have the opportunity to customize the plant to their special needs.

A power plant with a Delta model can supply steam, steam and electricity or heat and electricity, ranging in 10 MW, 12,5 MW and 15 MW thermal energy output from the boiler.

With a pressure of up to 100 bar on the boiler, the boiler works as an accumulation of energy, that ensures a stabile energy flow, despite fluctuation in the needs of the customer.