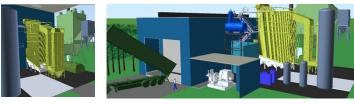

#### 10 - 12,5 and 15 MW

The Delta model is a predesigned steam boiler plant, which has been standardized to lower the cost, increase the efficiency and ensure high operation reliability.

As for all Focus BioEnergy's models, the customer will have the opportunity to customize the plant to their special needs.

A power plant with a Delta model can supply steam, steam and electricity or heat and electricity, ranging in 10 MW, 12,5 MW and 15 MW thermal energy output from the boiler.

With a pressure of up to 100 bar on the boiler, the boiler works as an accumulation of energy, that ensures a stabile energy flow, despite fluctuation in the needs of the customer.